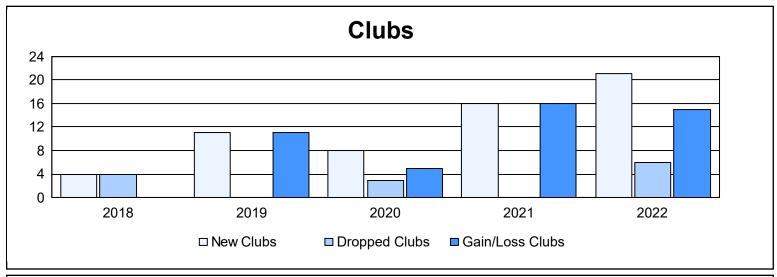

District 308 B2 As of June 2022 Cumulative

| Year      | New<br>Clubs | Dropped<br>Clubs | Gain/<br>Loss<br>Clubs | New<br>Members | Charter<br>Members | Reinstate<br>Members | Transfer<br>Members | Total<br>Member<br>Added | Total<br>Members<br>Dropped | Gain/<br>Loss<br>Members |
|-----------|--------------|------------------|------------------------|----------------|--------------------|----------------------|---------------------|--------------------------|-----------------------------|--------------------------|
| 2017-2018 | 4            | 4                | 0                      | 419            | 129                | 43                   | 8                   | 599                      | 452                         | 147                      |
| 2018-2019 | 11           | 0                | 11                     | 370            | 362                | 13                   | 15                  | 760                      | 582                         | 178                      |
| 2019-2020 | 8            | 3                | 5                      | 519            | 210                | 20                   | 22                  | 771                      | 666                         | 105                      |
| 2020-2021 | 16           | 0                | 16                     | 618            | 413                | 25                   | 15                  | 1,071                    | 506                         | 565                      |
| 2021-2022 | 21           | 6                | 15                     | 464            | 537                | 16                   | 23                  | 1,040                    | 961                         | 79                       |
| Average   | 12           | 3                | 9                      | 478            | 330                | 23                   | 17                  | 848                      | 633                         | 215                      |